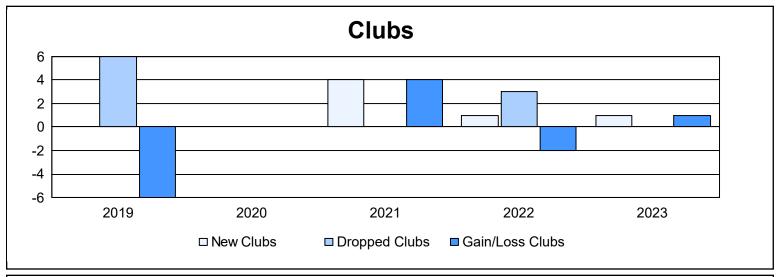

District F 1 As of June 2023 Cumulative

| Year      | New<br>Clubs | Dropped<br>Clubs | Gain/<br>Loss<br>Clubs | New<br>Members | Charter<br>Members | Reinstate<br>Members | Transfer<br>Members | Total<br>Member<br>Added | Total<br>Members<br>Dropped | Gain/<br>Loss<br>Members |
|-----------|--------------|------------------|------------------------|----------------|--------------------|----------------------|---------------------|--------------------------|-----------------------------|--------------------------|
| 2018-2019 | 0            | 6                | -6                     | 76             | 2                  | 39                   | 5                   | 122                      | 341                         | -219                     |
| 2019-2020 | 0            | 0                | 0                      | 44             | 0                  | 7                    | 3                   | 54                       | 128                         | -74                      |
| 2020-2021 | 4            | 0                | 4                      | 140            | 110                | 8                    | 1                   | 259                      | 153                         | 106                      |
| 2021-2022 | 1            | 3                | -2                     | 208            | 29                 | 57                   | 17                  | 311                      | 268                         | 43                       |
| 2022-2023 | 1            | 0                | 1                      | 76             | 26                 | 8                    | 0                   | 110                      | 171                         | -61                      |
| Average   | 1            | 2                | -1                     | 109            | 33                 | 24                   | 5                   | 171                      | 212                         | -41                      |